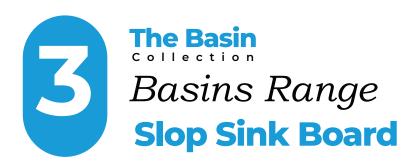

## **Slop Sink Board**

Inspired by our walk-in shower systems, this vanity has gentle slopes for smooth water drainage. Its design is especially compatible with mosaic tiles, blending a stylish and discreet aesthetic.

| Thickness | Depth               | Length |
|-----------|---------------------|--------|
| 100 mm    | 585 mm              | 770 mm |
| 100 mm    | 585 mm              | 970 mm |
| 100 mm    | 0 mm 585 mm 1170 mm |        |