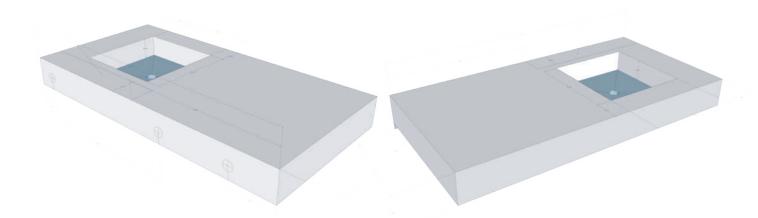

# The Basin Collection Installation Sleek, Floating Vanity Tops

We've created a self-supporting vanity top with hidden fixings, giving it a refined, floating appearance. Using sturdy stainless steel bars, the system is not only easy to install but also incredibly strong, capable of handling heavy loads.

### **Sleek, Floating Vanity Tops**

Our vanity tops provide a modern, sleek look with concealed stainless steel fixings, ensuring durability and easy installation. Each top can be cut to your exact specifications, with custom options available to meet your unique design vision.