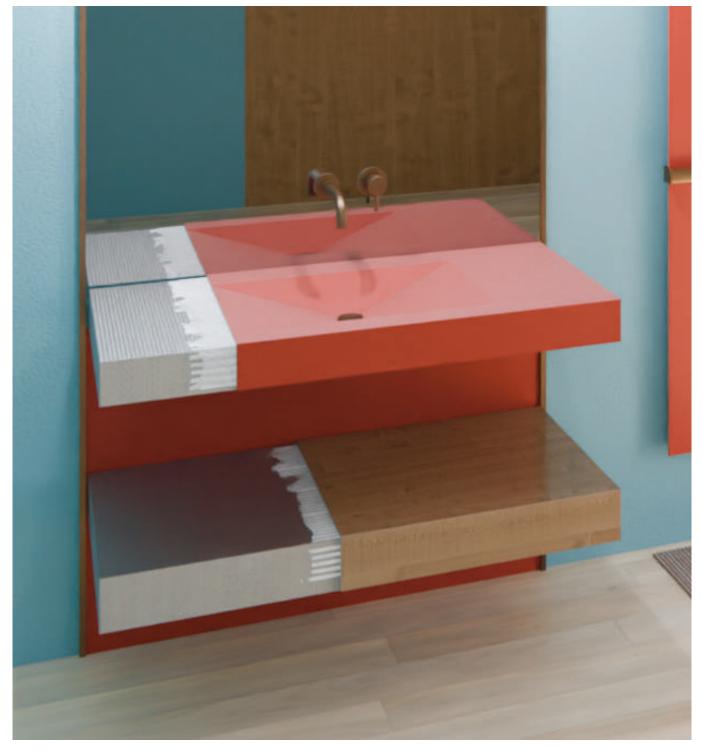

## **Slop Sink Board**

Inspired by our walk-in shower systems, this vanity has gentle slopes for smooth water drainage. Its design is especially compatible with mosaic tiles, blending a stylish and discreet aesthetic.

| Thickness | Depth               | Length |
|-----------|---------------------|--------|
| 100 mm    | 585 mm              | 770 mm |
| 100 mm    | 585 mm              | 970 mm |
| 100 mm    | 0 mm 585 mm 1170 mm |        |