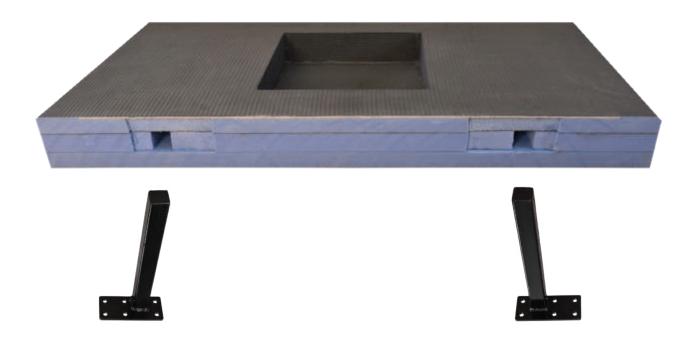

# The Basin Collection Installation Sleek, Floating Vanity Tops

We've created a self-supporting vanity top with hidden fixings, giving it a refined, floating appearance. Using sturdy stainless steel bars, the system is not only easy to install but also incredibly strong, capable of handling heavy loads.

These vanity tops can be customised to fit any room size, and we offer tailor-made solutions to suit all your project needs.

### **Sleek, Floating Vanity Tops**

Our vanity tops provide a modern, sleek look with concealed stainless steel fixings, ensuring durability and easy installation. Each top can be cut to your exact specifications, with custom options available to meet your unique design vision.