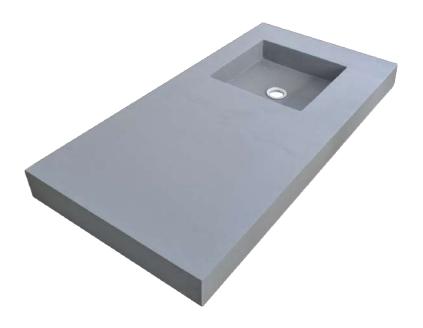

## **Square Central Sink**

Designed with a deep basin in the centre, this model is perfect for those who prefer larger taps with high water flow. Its centred position allows space on both sides for additional storage or products.

| Thickness | Depth         | Length |  |
|-----------|---------------|--------|--|
| 100 mm    | 585 mm        | 770 mm |  |
| 100 mm    | 585 mm        | 970 mm |  |
| 100 mm    | 585 mm 1170 m |        |  |