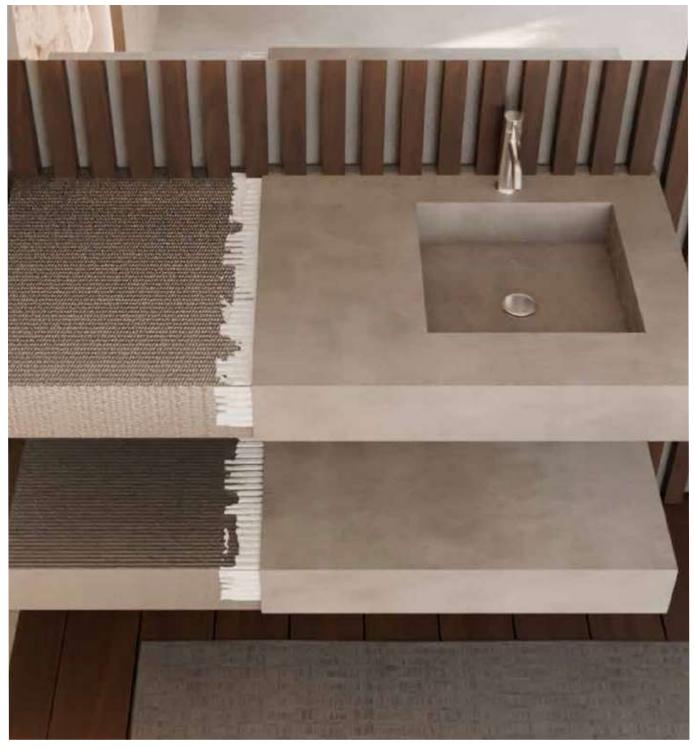

# The Basin Collection Installation Sleek, Floating Vanity Tops

We've created a self-supporting vanity top with hidden fixings, giving it a refined, floating appearance. Using sturdy stainless steel bars, the system is not only easy to install but also incredibly strong, capable of handling heavy loads.

These vanity tops can be customised to fit any room size, and we offer tailor-made solutions to suit all your project needs.

### **Sleek, Floating Vanity Tops**

Our vanity tops provide a modern, sleek look with concealed stainless steel fixings, ensuring durability and easy installation. Each top can be cut to your exact specifications, with custom options available to meet your unique design vision.