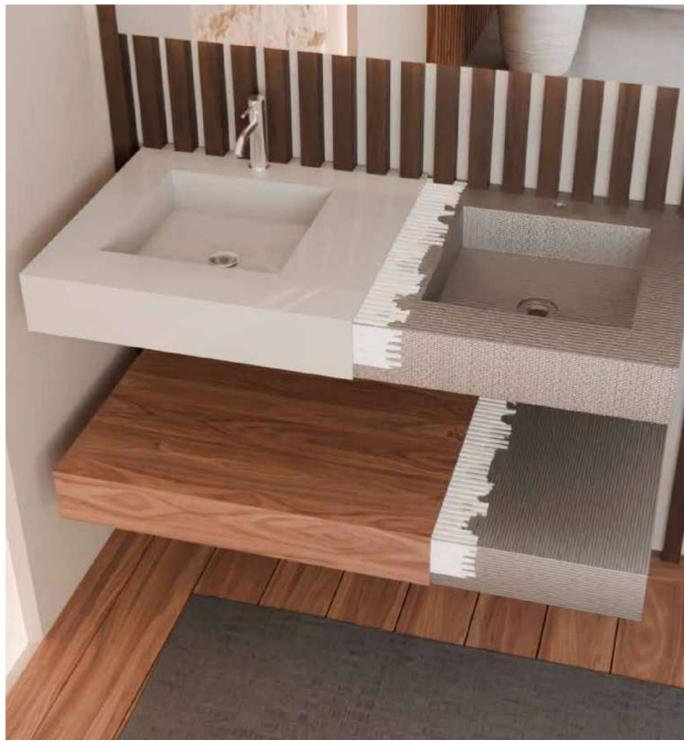

# The Basin Collection Installation Sleek, Floating Vanity Tops

We've created a self-supporting vanity top with hidden fixings, giving it a refined, floating appearance. Using sturdy stainless steel bars, the system is not only easy to install but also incredibly strong, capable of handling heavy loads.

### **Sleek, Floating Vanity Tops**

Our vanity tops provide a modern, sleek look with concealed stainless steel fixings, ensuring durability and easy installation. Each top can be cut to your exact specifications, with custom options available to meet your unique design vision.