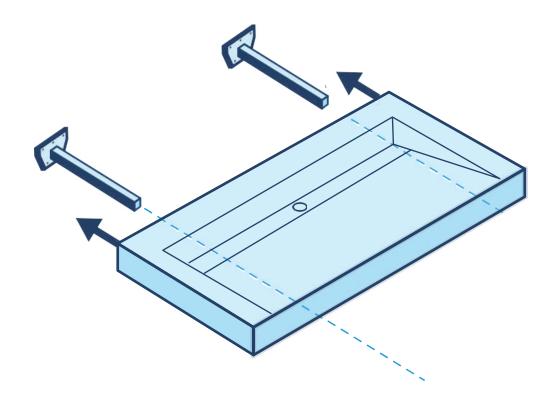

# The Basin Collection Installation Sleek, Floating Vanity Tops

We've created a self-supporting vanity top with hidden fixings, giving it a refined, floating appearance. Using sturdy stainless steel bars, the system is not only easy to install but also incredibly strong, capable of handling heavy loads.

These vanity tops can be customised to fit any room size, and we offer tailor-made solutions to suit all your project needs.

### **Sleek, Floating Vanity Tops**

Our vanity tops provide a modern, sleek look with concealed stainless steel fixings, ensuring durability and easy installation. Each top can be cut to your exact specifications, with custom options available to meet your unique design vision.