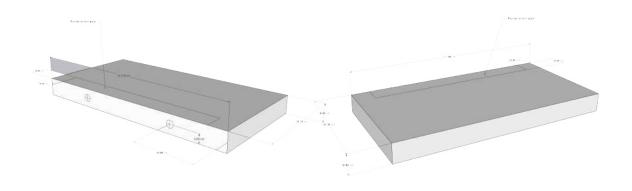

### **Channel Sink**

This model features a sleek, gutter-like design that fits seamlessly with large tiles, minimising the need for cutting.

#### Available in multiple lengths, it offers great flexibility for bathroom designs.

| Thickness | Depth             | Length |
|-----------|-------------------|--------|
| 100 mm    | 585 mm            | 770 mm |
| 100 mm    | 585 mm            | 970 mm |
| 100 mm    | mm 585 mm 1170 mm |        |