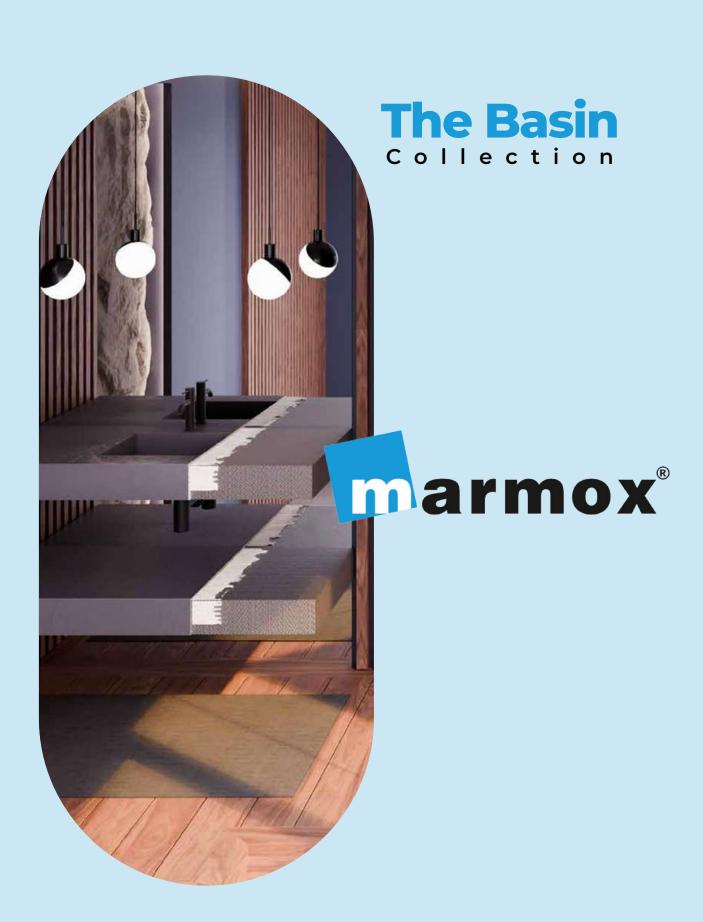

## Introducing The Basin

#### Elevate Your Bathroom with Our Tiled Basin Range

ntroducing a collection of suspended vanity tops from Marmox. Combining elegance with modern design, these basins are easy to install, adaptable to various bathroom sizes, and compatible with any tiling option. Each product is robust, waterproof, and designed for quick installation, making it the perfect addition to any space. We also offer customised solutions tailored to your specific needs.