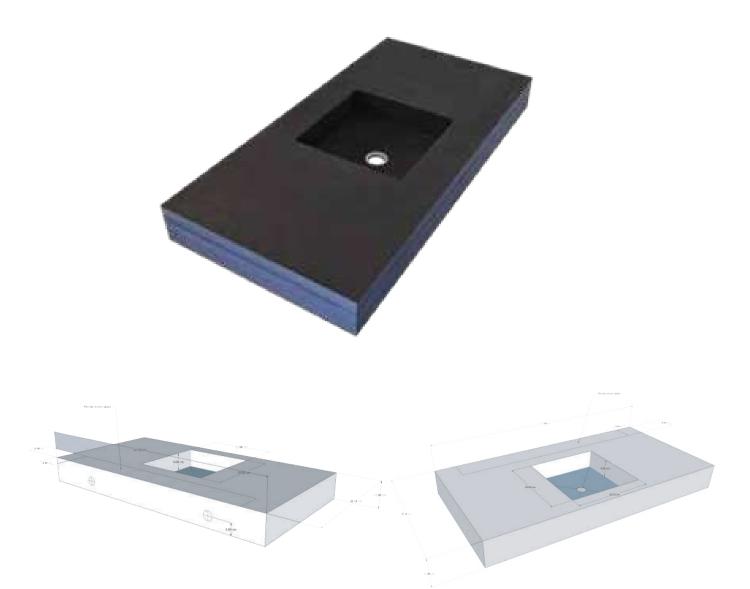

# The Basin collection Basins Range Square Central Sink

## **Square Central Sink**

Designed with a deep basin in the centre, this model is perfect for those who prefer larger taps with high water flow. Its centred position allows space on both sides for additional storage or products.

| Thickness | Depth         | Length |  |
|-----------|---------------|--------|--|
| 100 mm    | 585 mm        | 770 mm |  |
| 100 mm    | 585 mm        | 970 mm |  |
| 100 mm    | 585 mm 1170 m |        |  |