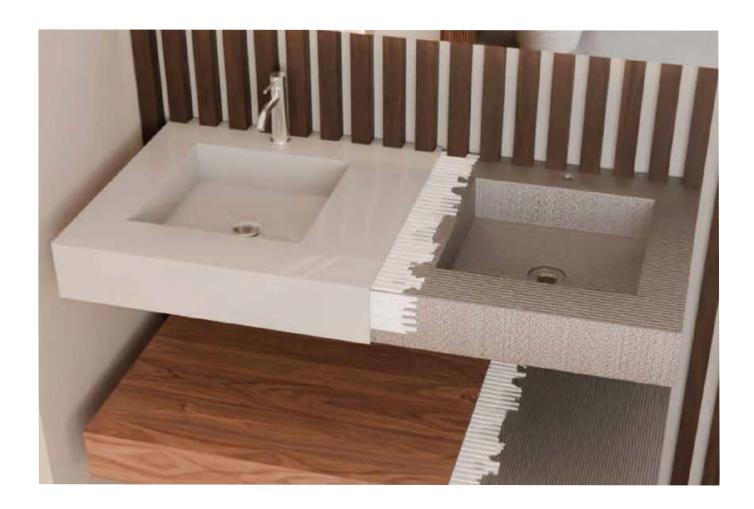

# The Basin Collection Installation Sleek, Floating Vanity Tops

We've created a self-supporting vanity top with hidden fixings, giving it a refined, floating appearance. Using sturdy stainless steel bars, the system is not only easy to install but also incredibly strong, capable of handling heavy loads.

### **Sleek, Floating Vanity Tops**

Our vanity tops provide a modern, sleek look with concealed stainless steel fixings, ensuring durability and easy installation. Each top can be cut to your exact specifications, with custom options available to meet your unique design vision.