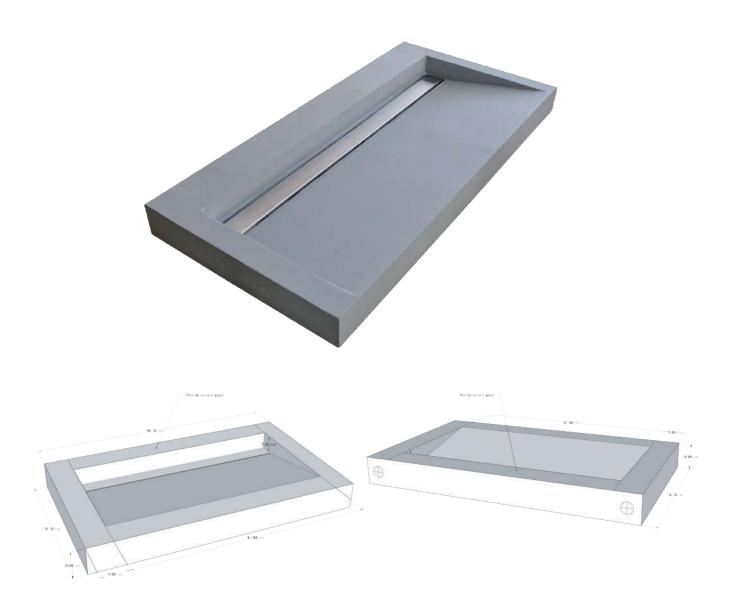

### **Channel Sink**

This model features a sleek, gutter-like design that fits seamlessly with large tiles, minimising the need for cutting.

#### Available in multiple lengths, it offers great flexibility for bathroom designs.

| Thickness | Depth             | Length |
|-----------|-------------------|--------|
| 100 mm    | 585 mm            | 770 mm |
| 100 mm    | 585 mm            | 970 mm |
| 100 mm    | mm 585 mm 1170 mm |        |