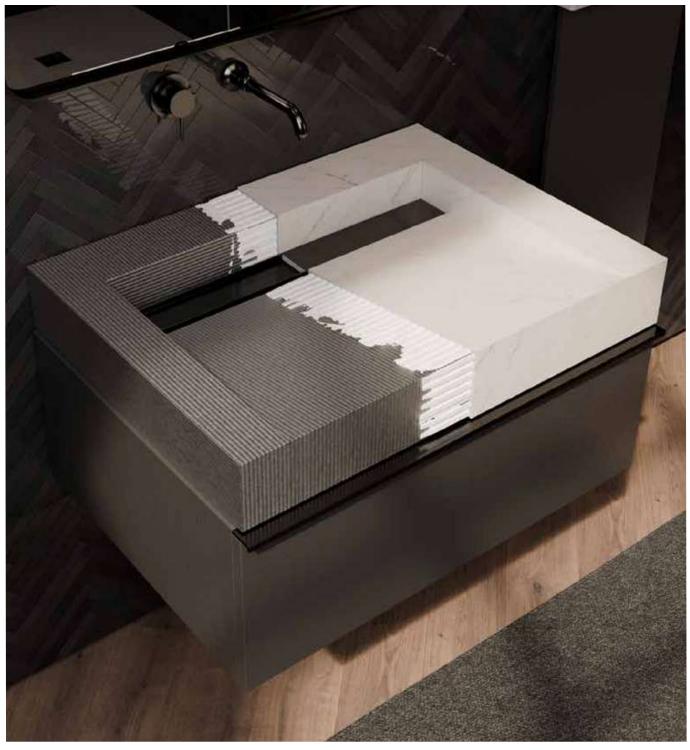

### **Channel Sink**

This model features a sleek, gutter-like design that fits seamlessly with large tiles, minimising the need for cutting.

#### Available in multiple lengths, it offers great flexibility for bathroom designs.

| Thickness | Depth             | Length |
|-----------|-------------------|--------|
| 100 mm    | 585 mm            | 770 mm |
| 100 mm    | 585 mm            | 970 mm |
| 100 mm    | mm 585 mm 1170 mm |        |