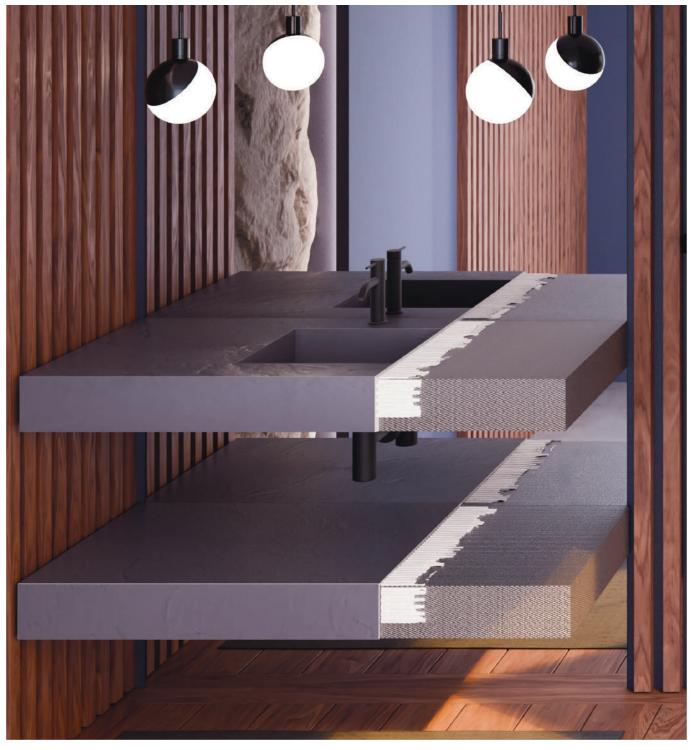

## **Slop Sink Board**

Inspired by our walk-in shower systems, this vanity has gentle slopes for smooth water drainage. Its design is especially compatible with mosaic tiles, blending a stylish and discreet aesthetic.

| Thickness | Depth               | Length |
|-----------|---------------------|--------|
| 100 mm    | 585 mm              | 770 mm |
| 100 mm    | 585 mm              | 970 mm |
| 100 mm    | 0 mm 585 mm 1170 mm |        |