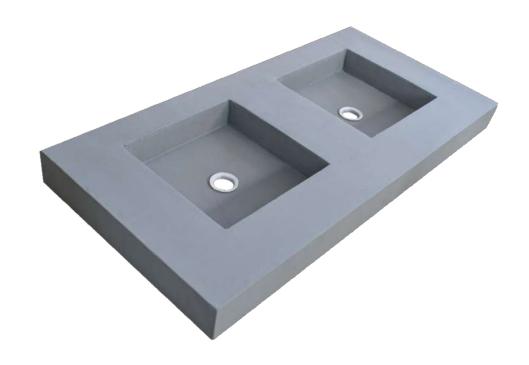

# The Basin collection Basins Range Square Double Sink

## **Square Double Sink**

Perfect for shared bathrooms, this design features two basins, ideal for family spaces or master ensuites. It shares the clean and modern design of the Square Central Sink while offering extra practicality.

| Thickness | Depth  | Length  |  |
|-----------|--------|---------|--|
| 100 mm    | 585 mm | 1170 mm |  |