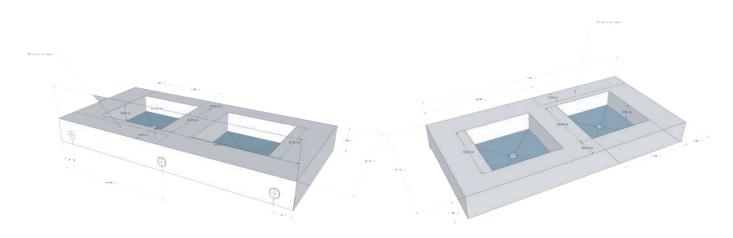

# The Basin collection Basins Range Square Double Sink

## **Square Double Sink**

Perfect for shared bathrooms, this design features two basins, ideal for family spaces or master ensuites. It shares the clean and modern design of the Square Central Sink while offering extra practicality.

| Thickness | Depth  | Length  |  |
|-----------|--------|---------|--|
| 100 mm    | 585 mm | 1170 mm |  |